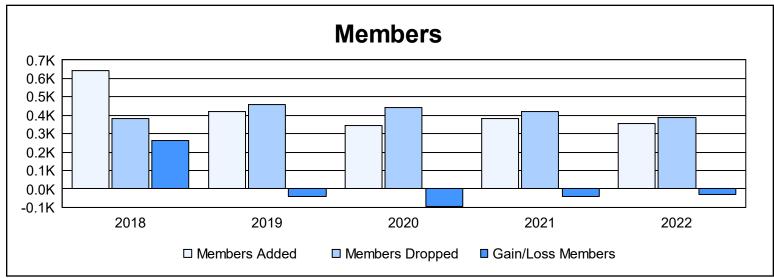

District H 2 As of June 2022 Cumulative

| Year      | New<br>Clubs | Dropped<br>Clubs | Gain/<br>Loss<br>Clubs | New<br>Members | Charter<br>Members | Reinstate<br>Members | Transfer<br>Members | Total<br>Member<br>Added | Total<br>Members<br>Dropped | Gain/<br>Loss<br>Members |
|-----------|--------------|------------------|------------------------|----------------|--------------------|----------------------|---------------------|--------------------------|-----------------------------|--------------------------|
| 2017-2018 | 9            | 4                | 5                      | 392            | 233                | 15                   | 3                   | 643                      | 382                         | 261                      |
| 2018-2019 | 5            | 0                | 5                      | 268            | 133                | 13                   | 4                   | 418                      | 459                         | -41                      |
| 2019-2020 | 5            | 2                | 3                      | 176            | 141                | 11                   | 14                  | 342                      | 440                         | -98                      |
| 2020-2021 | 3            | 6                | -3                     | 266            | 81                 | 26                   | 8                   | 381                      | 421                         | -40                      |
| 2021-2022 | 3            | 1                | 2                      | 242            | 89                 | 16                   | 8                   | 355                      | 387                         | -32                      |
| Average   | 5            | 3                | 2                      | 269            | 135                | 16                   | 7                   | 428                      | 418                         | 10                       |