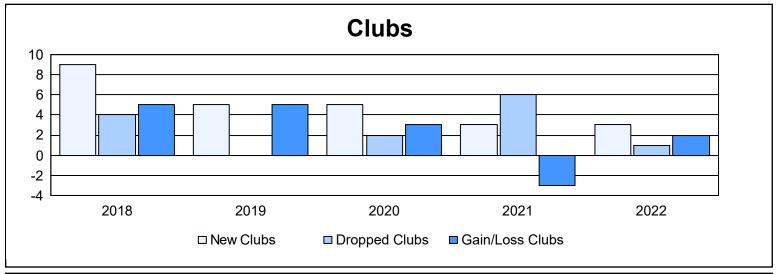

District H 2 As of June 2022 Cumulative

| Year      | New<br>Clubs | Dropped<br>Clubs | Gain/<br>Loss<br>Clubs | New<br>Members | Charter<br>Members | Reinstate<br>Members | Transfer<br>Members | Total<br>Member<br>Added | Total<br>Members<br>Dropped | Gain/<br>Loss<br>Members |
|-----------|--------------|------------------|------------------------|----------------|--------------------|----------------------|---------------------|--------------------------|-----------------------------|--------------------------|
| 2017-2018 | 9            | 4                | 5                      | 392            | 233                | 15                   | 3                   | 643                      | 382                         | 261                      |
| 2018-2019 | 5            | 0                | 5                      | 268            | 133                | 13                   | 4                   | 418                      | 459                         | -41                      |
| 2019-2020 | 5            | 2                | 3                      | 176            | 141                | 11                   | 14                  | 342                      | 440                         | -98                      |
| 2020-2021 | 3            | 6                | -3                     | 266            | 81                 | 26                   | 8                   | 381                      | 421                         | -40                      |
| 2021-2022 | 3            | 1                | 2                      | 242            | 89                 | 16                   | 8                   | 355                      | 387                         | -32                      |
| Average   | 5            | 3                | 2                      | 269            | 135                | 16                   | 7                   | 428                      | 418                         | 10                       |